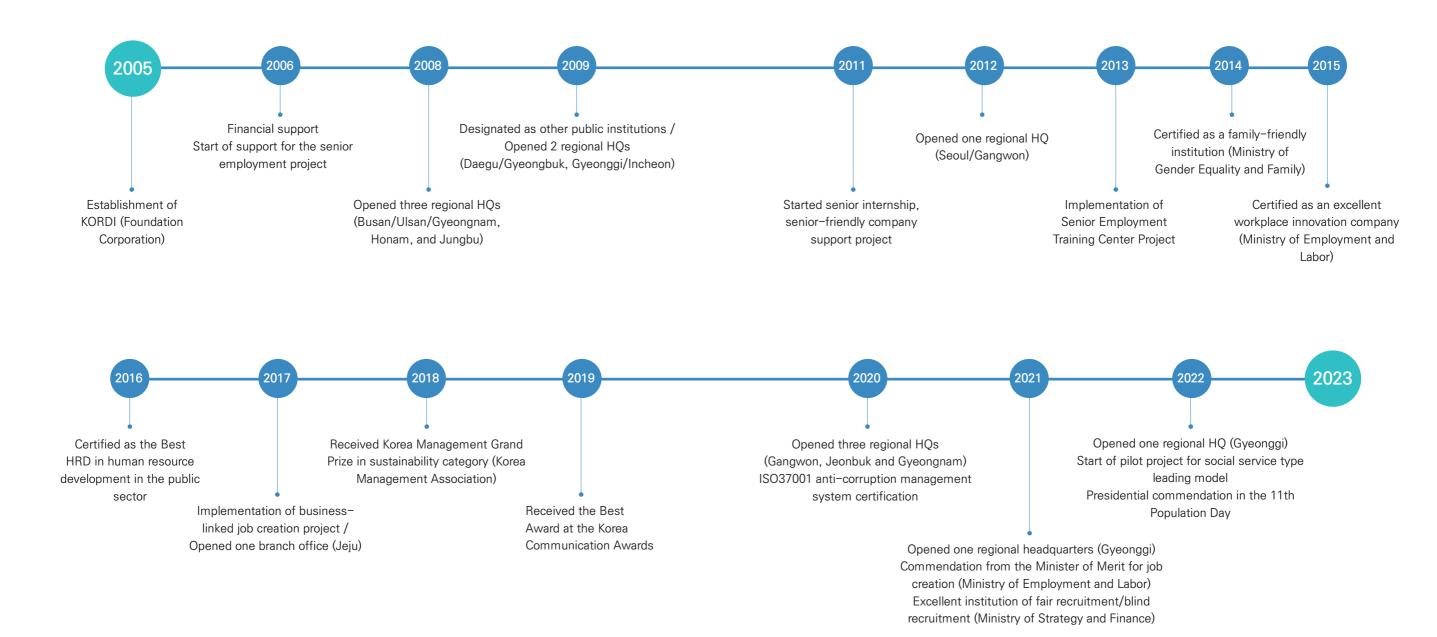

public institution under the Ministry of Health and Welfare,

and is a senior labor force development agency dedicated to providing jobs for the aged and supporting their social activities. (Article 23–2 of the Welfare of Senior Citizens Act) KORDI is pushing ahead with tasks such as developing and distributing job programs for the senior, conducting research and investigations, providing education and information, and certifying and evaluating programs aimed at enabling the senior to lead vibrant and healthy lives in old age.



## **Mission and Vision**

KORDI is working hard to create job opportunities that align with the needs of companies and society, all while showcasing the skills and abilities of 10 million senior citizens.



## Management Policies (WITH Safe)





## History





## **Introducing senior employment and Social Activity Support Program**

Annual job creation achievements for the seniors



# Together with businesses **Private Sector**

We support companies and business groups that employ senior workers to create more jobs in the private sector.

## Senior Internship

A project to induce new and continuous employment of the senior by subsidizing labor costs to companies to promote employment of those aged 60 years or over

## Project targets Participating companies: Companies that comply with worker protection regulations among the 4 insurance subscribing workplaces and non-profit private organizations, etc. Participants: aged 60 years or over

Supports Up to KRW 2.4 million in labor costs per person for 6 months for participating companies and insti