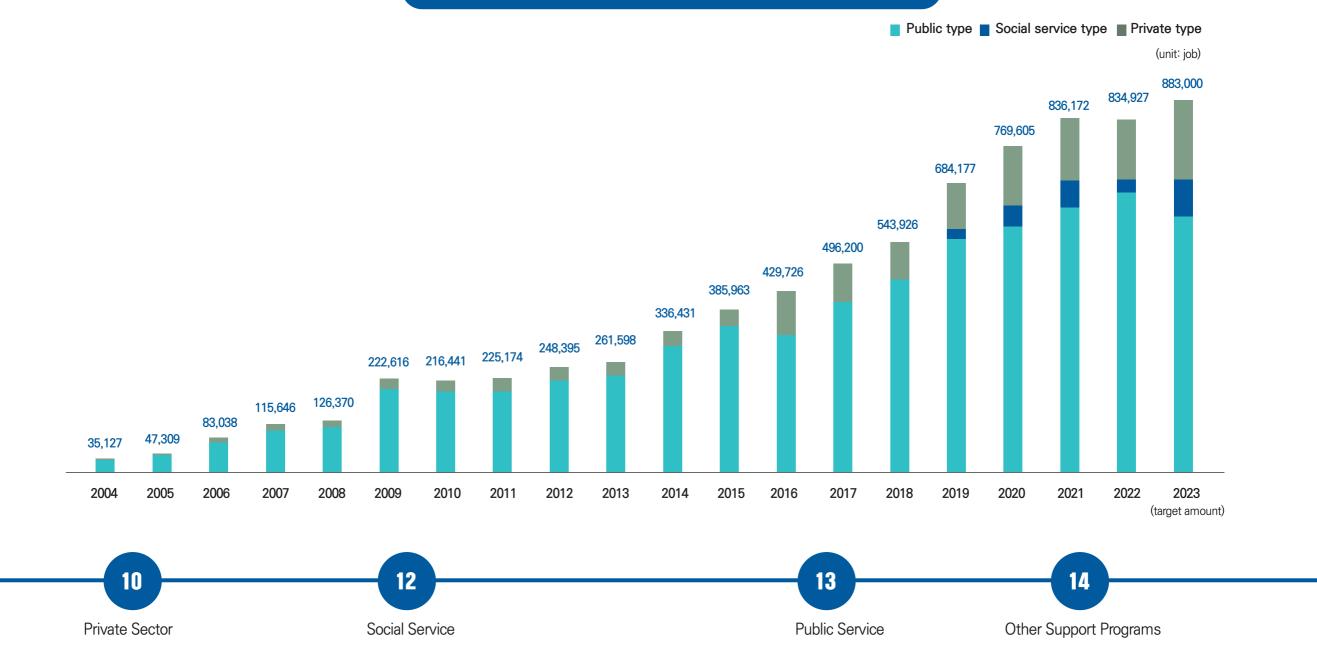

## **Introducing senior employment and Social Activity Support Program**

Annual job creation achievements for the seniors