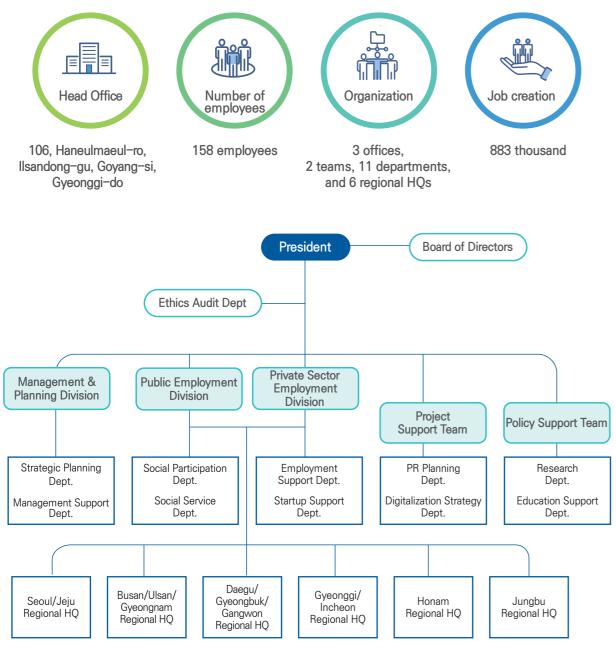

## **KORDI Overview**

KORDI is a public institution under the Ministry of Health and Welfare,

and is a senior labor force development agency dedicated to providing jobs for the aged and supporting their social activities. (Article 23–2 of the Welfare of Senior Citizens Act) KORDI is pushing ahead with tasks such as developing and distributing job programs for the senior, conducting research and investigations, providing education and information, and certifying and evaluating programs aimed at enabling the senior to lead vibrant and healthy lives in old age.

## **Introducing senior employment and Social Activity Support Program**

Annual job creation achievements for the seniors