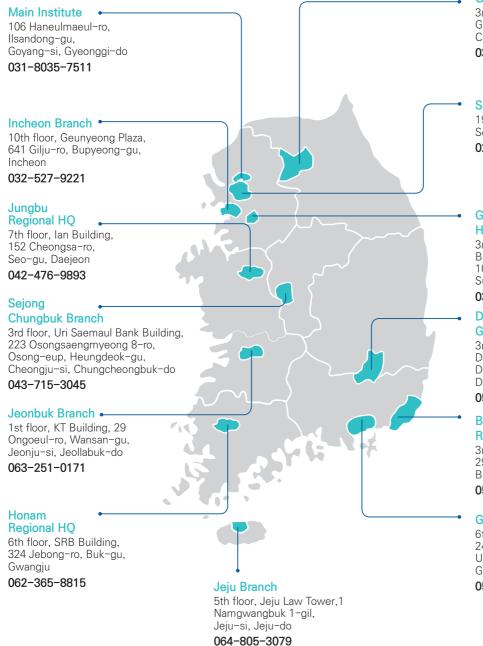

# KORDI – NETWORK

**Gangwon Branch** 

3rd floor, 2360 Gyeongchun-ro, Chuncheon-si, Gangwon-do **033-911-3011** 

### Seoul/Jeju Regional HQ

19th floor, Wise Tower, 17, Sejong-daero, Jung-gu, Seoul **02-6203-0962** 

## Gyeonggi/Incheon Regional HQ

3rd floor, Gwanggyo Highness Building, 16, Edutown-ro 106beon-gil, Yeongtong-gu, Suwon-si, Gyeonggi-do

### 031-8067-5060

#### Daegu/Gyeongbuk/ Gangwon Regional HO

3rd floor, Daegu Techno Park, Daegu Venture Center, 475 Dongdaegu-ro, Dong-gu, Daegu

### 053-759-1900

#### Busan/Ulsan/Gyeongnam Regional HQ

3rd floor, Juseongsan Building, 295 Geoje-daero, Yeonje-gu, Busan

051-507-6373

### Gyeongnam Branch

6th floor, Haegeum Science Town, 24, Yongdong-ro 57beon-gil, Uichang-gu, Changwon-si, Gyeongsangnam-do 055-713-3080

106 Haneulmaeul-ro, Ilsandong-gu, Goyang-si, Gyeonggi-do Phone: **1566–0151** www.kordi.or.kr